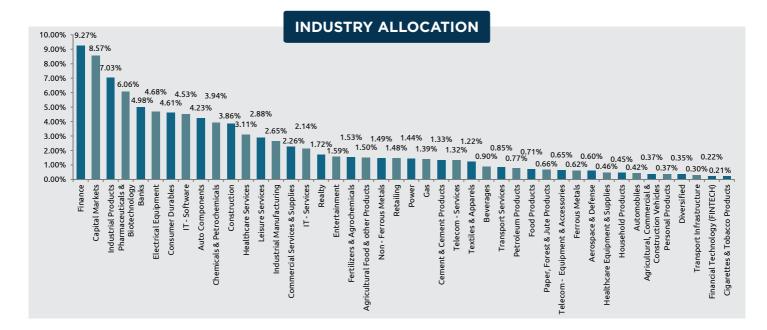

| Name of the Instrument<br>Equity and Equity related Instruments<br>Finance<br>IDFC<br>IIFL Finance<br>Cholamandalam Financial Holdings<br>Indiabulls Housing Finance<br>Manappuram Finance<br>CreditAccess Grameen | % to NAV<br>99.70%<br>9.27%<br>1.18%<br>0.78%<br>0.73%<br>0.66%<br>0.65%<br>0.59%<br>0.57% |
|--------------------------------------------------------------------------------------------------------------------------------------------------------------------------------------------------------------------|--------------------------------------------------------------------------------------------|
| Finance<br>IDFC<br>IIFL Finance<br>Cholamandalam Financial Holdings<br>Indiabulls Housing Finance<br>Manappuram Finance                                                                                            | <b>9.27%</b><br>1.18%<br>0.78%<br>0.73%<br>0.66%<br>0.65%<br>0.59%<br>0.57%                |
| IDFC<br>IIFL Finance<br>Cholamandalam Financial Holdings<br>Indiabulls Housing Finance<br>Manappuram Finance                                                                                                       | 1.18%<br>0.78%<br>0.73%<br>0.66%<br>0.65%<br>0.59%<br>0.57%                                |
| IIFL Finance<br>Cholamandalam Financial Holdings<br>Indiabulls Housing Finance<br>Manappuram Finance                                                                                                               | 0.78%<br>0.73%<br>0.66%<br>0.65%<br>0.59%<br>0.57%                                         |
| Cholamandalam Financial Holdings<br>Indiabulls Housing Finance<br>Manappuram Finance                                                                                                                               | 0.73%<br>0.66%<br>0.65%<br>0.59%<br>0.57%                                                  |
| Indiabulls Housing Finance<br>Manappuram Finance                                                                                                                                                                   | 0.66%<br>0.65%<br>0.59%<br>0.57%                                                           |
| Manappuram Finance                                                                                                                                                                                                 | 0.65%<br>0.59%<br>0.57%                                                                    |
|                                                                                                                                                                                                                    | 0.59%<br>0.57%                                                                             |
| CreditAccess Grameen                                                                                                                                                                                               | 0.57%                                                                                      |
|                                                                                                                                                                                                                    |                                                                                            |
| 360 One WAM                                                                                                                                                                                                        | 0 5 60/                                                                                    |
| PNB Housing Finance                                                                                                                                                                                                | 0.56%                                                                                      |
| Aavas Financiers                                                                                                                                                                                                   | 0.51%                                                                                      |
| Five Star Business Finance                                                                                                                                                                                         | 0.48%                                                                                      |
| Can Fin Homes                                                                                                                                                                                                      | 0.46%                                                                                      |
| Housing & Urban Development Corporation                                                                                                                                                                            | 0.43%                                                                                      |
| Aptus Value Housing Finance India                                                                                                                                                                                  | 0.42%                                                                                      |
| Tata Investment Corporation                                                                                                                                                                                        | 0.40%                                                                                      |
| Capri Global Capital                                                                                                                                                                                               | 0.33%                                                                                      |
| JM Financial                                                                                                                                                                                                       | 0.28%                                                                                      |
| Home First Finance Company India                                                                                                                                                                                   | 0.24%                                                                                      |
| Capital Markets                                                                                                                                                                                                    | 8.57%                                                                                      |
| BSE                                                                                                                                                                                                                | 2.08%                                                                                      |
| Angel One                                                                                                                                                                                                          | 1.26%                                                                                      |
| Multi Commodity Exchange of India                                                                                                                                                                                  | 1.15%                                                                                      |
| Central Depository Services (India)                                                                                                                                                                                | 1.13%                                                                                      |
| Indian Energy Exchange                                                                                                                                                                                             | 0.93%                                                                                      |
| Computer Age Management Services                                                                                                                                                                                   | 0.66%                                                                                      |
| Nippon Life India Asset Management                                                                                                                                                                                 | 0.52%                                                                                      |
| Motilal Oswal Financial Services                                                                                                                                                                                   | 0.32 %                                                                                     |
|                                                                                                                                                                                                                    | 0.29%                                                                                      |
| KFin Technologies                                                                                                                                                                                                  | 0.25%                                                                                      |
| UTI Asset Management Company Industrial Products                                                                                                                                                                   | <b>7.03%</b>                                                                               |
| KEI Industries                                                                                                                                                                                                     | 1.26%                                                                                      |
|                                                                                                                                                                                                                    |                                                                                            |
| Elgi Equipments<br>Ratnamani Metals & Tubes                                                                                                                                                                        | 0.85%                                                                                      |
|                                                                                                                                                                                                                    | 0.59%                                                                                      |
| Finolex Cables                                                                                                                                                                                                     | 0.56%                                                                                      |
| Welspun Corp                                                                                                                                                                                                       | 0.49%                                                                                      |
| Finolex Industries                                                                                                                                                                                                 | 0.43%                                                                                      |
| RHI Magnesita India                                                                                                                                                                                                | 0.35%                                                                                      |
| Usha Martin                                                                                                                                                                                                        | 0.34%                                                                                      |
| Jindal Saw                                                                                                                                                                                                         | 0.33%                                                                                      |
| Godawari Power And Ispat                                                                                                                                                                                           | 0.28%                                                                                      |
| Graphite India                                                                                                                                                                                                     | 0.25%                                                                                      |
| KSB                                                                                                                                                                                                                | 0.25%                                                                                      |
| HEG                                                                                                                                                                                                                | 0.22%                                                                                      |
| Prince Pipes And Fittings                                                                                                                                                                                          | 0.22%                                                                                      |
| EPL                                                                                                                                                                                                                | 0.19%                                                                                      |
| Ingersoll Rand (India)                                                                                                                                                                                             | 0.17%                                                                                      |
| BOROSIL RENEWABLES                                                                                                                                                                                                 | 0.15%                                                                                      |
| Polyplex Corporation                                                                                                                                                                                               | 0.11%                                                                                      |
| Pharmaceuticals & Biotechnology                                                                                                                                                                                    | 6.06%                                                                                      |
| Glenmark Pharmaceuticals                                                                                                                                                                                           | 0.89%                                                                                      |

### Click here to Know more ᠿ

PORTFOLIO

| PORTFOLIO                            | (31 December 2023) | PORTFOLIO                                         | (31 December 2023) |
|--------------------------------------|--------------------|---------------------------------------------------|--------------------|
| Name of the Instrument               | % to NAV           | Name of the Instrument                            | % to NAV           |
| JB Chemicals & Pharmaceuticals       | 0.82%              | Chemicals & Petrochemicals                        | 3.94%              |
| Piramal Pharma                       | 0.59%              | Gujarat Narmada Valley Fertilizers and Chemicals  | 0.47%              |
|                                      |                    |                                                   |                    |
| Suven Pharmaceuticals                | 0.53%              | Deepak Fertilizers and Petrochemicals Corporation | 0.32%              |
| Natco Pharma                         | 0.52%              | PCBL                                              | 0.31%              |
| Sanofi India                         | 0.51%              | Fine Organic Industries                           | 0.26%              |
| Granules India                       | 0.39%              | Jubilant Ingrevia                                 | 0.26%              |
| Alembic Pharmaceuticals              | 0.29%              | Alkyl Amines Chemicals                            | 0.25%              |
| Jubilant Pharmova                    | 0.29%              | Chemplast Sanmar                                  | 0.25%              |
|                                      |                    |                                                   |                    |
| Eris Lifesciences                    | 0.29%              | Clean Science and Technology                      | 0.24%              |
| Procter & Gamble Health              | 0.28%              | Archean Chemical Industries                       | 0.23%              |
| Concord Biotech                      | 0.19%              | Rain Industries                                   | 0.21%              |
| Sun Pharma Advanced Research Company | 0.14%              | Galaxy Surfactants                                | 0.20%              |
| FDC                                  | 0.14%              | Balaji Amines                                     | 0.20%              |
| Aarti Drugs                          | 0.11%              | -                                                 | 0.17%              |
| -                                    |                    | Anupam Rasayan India                              |                    |
| Glenmark Life Sciences               | 0.10%              | Laxmi Organic Industries                          | 0.15%              |
| Banks                                | 4.98%              | Aether Industries                                 | 0.15%              |
| RBL Bank                             | 1.20%              | Rossari Biotech                                   | 0.10%              |
| Karur Vysya Bank                     | 0.90%              | Gujarat Alkalies and Chemicals                    | 0.10%              |
| Equitas Small Finance Bank           | 0.81%              | Epigral                                           | 0.08%              |
| City Union Bank                      | 0.75%              | Construction                                      | 3.86%              |
| 5                                    |                    |                                                   |                    |
| IDBI Bank                            | 0.26%              | NCC                                               | 0.57%              |
| CSB Bank                             | 0.25%              | Kalpataru Projects International                  | 0.51%              |
| Indian Overseas Bank                 | 0.23%              | IRB Infrastructure Developers                     | 0.43%              |
| Central Bank of India                | 0.21%              | IRCON International                               | 0.40%              |
| Ujjivan Small Finance Bank           | 0.20%              | NBCC (India)                                      | 0.38%              |
| UCO Bank                             | 0.17%              | Engineers India                                   |                    |
|                                      |                    | 5                                                 | 0.33%              |
| Electrical Equipment                 | 4.68%              | Sterling And Wilson Renewable Energy              | 0.32%              |
| Suzlon Energy                        | 2.76%              | PNC Infratech                                     | 0.28%              |
| Apar Industries                      | 0.71%              | KNR Constructions                                 | 0.25%              |
| KEC International                    | 0.50%              | RITES                                             | 0.24%              |
| Hitachi Energy India                 | 0.39%              | G R Infraprojects                                 | 0.15%              |
| Triveni Turbine                      | 0.32%              | Healthcare Services                               |                    |
|                                      |                    |                                                   | 3.11%              |
| Consumer Durables                    | 4.61%              | Krishna Institute of Medical Sciences             | 0.67%              |
| Blue Star                            | 0.86%              | Global Health                                     | 0.60%              |
| Kalyan Jewellers India               | 0.56%              | Narayana Hrudayalaya                              | 0.57%              |
| Amber Enterprises India              | 0.40%              | Rainbow Childrens Medicare                        | 0.41%              |
| V-Guard Industries                   | 0.36%              | Aster DM Healthcare                               | 0.33%              |
|                                      |                    |                                                   |                    |
| Sheela Foam                          | 0.33%              | Metropolis Healthcare                             | 0.30%              |
| Century Plyboards (India)            | 0.33%              | Vijaya Diagnostic Centre                          | 0.22%              |
| Cera Sanitaryware                    | 0.32%              | Leisure Services                                  | 2.88%              |
| VIP Industries                       | 0.28%              | Lemon Tree Hotels                                 | 0.41%              |
| Safari Industries (India)            | 0.27%              | Westlife Foodworld                                | 0.38%              |
| TTK Prestige                         | 0.21%              | EIH                                               | 0.38%              |
| 5                                    |                    |                                                   |                    |
| Orient Electric                      | 0.18%              | Sapphire Foods India                              | 0.36%              |
| Campus Activewear                    | 0.16%              | Chalet Hotels                                     | 0.29%              |
| Vaibhav Global                       | 0.15%              | Restaurant Brands Asia                            | 0.27%              |
| Indigo Paints                        | 0.10%              | BLS International Services                        | 0.25%              |
| Symphony                             | 0.10%              | Delta Corp                                        | 0.18%              |
| IT - Software                        | 4.53%              |                                                   | 0.18%              |
| Sonata Software                      |                    | Mahindra Holidays & Resorts India                 |                    |
|                                      | 1.02%              | Easy Trip Planners                                | 0.17%              |
| Birlasoft                            | 0.82%              | Industrial Manufacturing                          | 2.65%              |
| Tanla Platforms                      | 0.54%              | Lakshmi Machine Works                             | 0.62%              |
| Intellect Design Arena               | 0.52%              | Kaynes Technology India                           | 0.49%              |
| Zensar Technologies                  | 0.48%              | Praj Industries                                   | 0.49%              |
| Happiest Minds Technologies          | 0.43%              | GMM Pfaudler                                      | 0.37%              |
|                                      |                    |                                                   |                    |
| Mastek                               | 0.32%              | Cochin Shipyard                                   | 0.34%              |
| Latent View Analytics                | 0.22%              | Syrma SGS Technology                              | 0.27%              |
| C.E. Info Systems                    | 0.18%              | HLE Glascoat                                      | 0.08%              |
| Auto Components                      | 4.23%              | Commercial Services & Supplies                    | 2.26%              |
| Exide Industries                     | 1.03%              | Redington                                         | 0.74%              |
| Amara Raja Energy & Mobility         | 0.70%              | Firstsource Solutions                             | 0.40%              |
|                                      |                    |                                                   |                    |
| Asahi India Glass                    | 0.45%              | eClerx Services                                   | 0.40%              |
| CIE Automotive India                 | 0.40%              | TeamLease Services                                | 0.25%              |
| CEAT                                 | 0.36%              | Quess Corp                                        | 0.23%              |
| Craftsman Automation                 | 0.36%              | RattanIndia Enterprises                           | 0.19%              |
| Suprajit Engineering                 | 0.22%              | MMTC                                              | 0.06%              |
|                                      |                    |                                                   |                    |
| Minda Corporation                    | 0.22%              | IT - Services                                     | 2.14%              |
| JBM Auto                             | 0.18%              | Cyient                                            | 1.36%              |
| Jamna Auto Industries                | 0.15%              | Affle (India)                                     | 0.56%              |
| Varroc Engineering                   | 0.15%              | Brightcom Group                                   | 0.22%              |
|                                      |                    |                                                   |                    |

### $\underbrace{ \begin{array}{c} \text{Click here to Know more} \\ \\ \\ \\ \\ \\ \\ \\ \\ \\ \\ \\ \\ \\ \\ \\ \\ \\ \end{array}}$

| PORTFOLIO                             | (31 December 2023) | PORTFOLIO                                        | (31 December 2023) |
|---------------------------------------|--------------------|--------------------------------------------------|--------------------|
| Name of the Instrument                | % to NAV           | Name of the Instrument                           | % to NAV           |
| Realty                                | 1.72%              | Route Mobile                                     | 0.29%              |
| Brigade Enterprises                   | 0.78%              | Sterlite Technologies                            | 0.18%              |
| Mahindra Lifespace Developers         | 0.28%              | Textiles & Apparels                              | 1.22%              |
| Swan Energy                           | 0.25%              | Raymond                                          | 0.41%              |
| Sobha                                 | 0.25%              | Vardhman Textiles                                | 0.28%              |
| Sunteck Realty                        | 0.15%              | Welspun Living                                   | 0.28%              |
| Entertainment                         | 1.59%              | Alok Industries                                  | 0.19%              |
| PVR INOX                              | 0.81%              | Lux Industries                                   | 0.07%              |
| TV18 Broadcast                        | 0.24%              | Beverages                                        | 0.90%              |
| Saregama India                        | 0.19%              | Radico Khaitan                                   | 0.90%              |
| Nazara Technologies                   | 0.19%              | Transport Services                               | 0.85%              |
| Network18 Media & Investments         | 0.15%              | The Great Eastern Shipping Company               | 0.68%              |
| Fertilizers & Agrochemicals           | 1.53%              | Allcargo Logistics                               | 0.17%              |
| Chambal Fertilizers & Chemicals       | 0.40%              | Petroleum Products                               | 0.77%              |
| EID Parry India                       | 0.38%              | Castrol India                                    | 0.61%              |
| Gujarat State Fertilizers & Chemicals | 0.37%              | Mangalore Refinery and Petrochemicals            | 0.16%              |
| Rashtriya Chemicals and Fertilizers   | 0.15%              | Food Products                                    | 0.71%              |
| Rallis India                          | 0.15%              | BIKAJI FOODS INTERNATIONAL                       | 0.24%              |
| Sharda Cropchem                       | 0.07%              | Bombay Burmah Trading Corporation                | 0.20%              |
| Agricultural Food & other Products    | 1.50%              | Zydus Wellness                                   | 0.15%              |
| Balrampur Chini Mills                 | 0.34%              | Avanti Feeds                                     | 0.12%              |
| CCL Products (India)                  | 0.33%              | Paper, Forest & Jute Products                    | 0.66%              |
| Shree Renuka Sugars                   | 0.26%              | Century Textiles & Industries                    | 0.45%              |
| Triveni Engineering & Industries      | 0.21%              | JK Paper                                         | 0.21%              |
| KRBL                                  | 0.19%              | Telecom - Equipment & Accessories                | 0.65%              |
| Gujarat Ambuja Exports                | 0.18%              | Tejas Networks                                   | 0.44%              |
| Non - Ferrous Metals                  | 1.49%              | ITI                                              | 0.21%              |
| National Aluminium Company            | 0.85%              | Ferrous Metals                                   | 0.62%              |
| Hindustan Copper                      | 0.64%              | NMDC Steel                                       | 0.42%              |
| Retailing                             | 1.48%              | Shyam Metalics and Energy                        | 0.20%              |
| Indiamart Intermesh                   | 0.55%              | Aerospace & Defense                              | 0.60%              |
| MedPlus Health Services               | 0.25%              | Data Patterns (India)                            | 0.31%              |
| Go Fashion (India)                    | 0.21%              | MTAR Technologies                                | 0.29%              |
| Shoppers Stop                         | 0.18%              | Healthcare Equipment & Supplies                  | 0.46%              |
| V-Mart Retail                         | 0.15%              | Poly Medicure                                    | 0.46%              |
| Just Dial                             | 0.13%              | Household Products                               | 0.45%              |
| Power                                 | 1.44%              | Jyothy Labs                                      | 0.45%              |
| CESC                                  | 0.59%              | Automobiles                                      | 0.42%              |
| SJVN                                  | 0.45%              | Olectra Greentech                                | 0.42%              |
| NLC India                             | 0.40%              | Agricultural, Commercial & Construction Vehicles | 0.37%              |
| Gas                                   | 1.39%              | BEML                                             | 0.37%              |
| Gujarat State Petronet                | 0.61%              | Personal Products                                | 0.37%              |
| Mahanagar Gas                         | 0.48%              | Gillette India                                   | 0.37%              |
| Aegis Logistics                       | 0.31%              | Diversified                                      | 0.35%              |
| Cement & Cement Products              | 1.33%              | DCM Shriram                                      | 0.35%              |
| JK Lakshmi Cement                     | 0.39%              | Transport Infrastructure                         | 0.30%              |
| Birla Corporation                     | 0.29%              | Gujarat Pipavav Port                             | 0.30%              |
| Nuvoco Vistas Corporation             | 0.27%              | Financial Technology (FINTECH)                   | 0.22%              |
| The India Cements                     | 0.23%              | Infibeam Avenues                                 | 0.22%              |
| Prism Johnson                         | 0.16%              | Cigarettes & Tobacco Products                    | 0.21%              |
| Telecom - Services                    | 1.32%              | Godfrey Phillips India                           | 0.21%              |
| HFCL                                  | 0.52%              | Net Cash and Cash Equivalent                     | 0.30%              |
| Tata Teleservices (Maharashtra)       | 0.33%              | Grand Total                                      | 100.00%            |